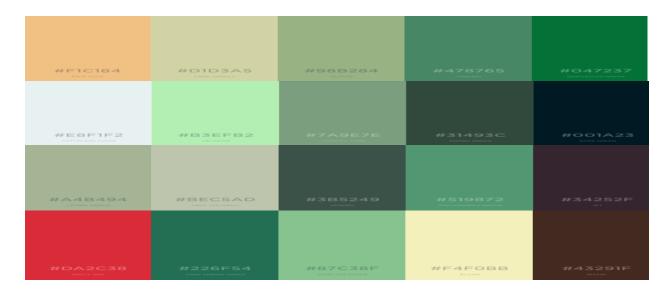

Home > About Stern Designs (mission statement) > Who we've designed for > Design Examples > Meet the Team > Contact Us

Color choices are kept in the green family to emphasize the "earth-friendly" message of the family. Peaches, muted shades of purple, and a rusty red proved contrast and "pop" to the overall design of the site.